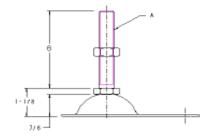

## **New Vlier Industrial Mounts**

Our new NSR and LBL Leveling mounts are a low cost option for medium and heavy-duty industrial applications.

**The LBL** offers a choice of all steel or all stainless steel construction with a fixed stud design. The unique pad design incorporates a lag hole for applications needing to be secured to the floor.

| Part No. | Load<br>Rating | Material  | A<br>Thread | B<br>Stud<br>Length | C<br>Height to<br>Hex | D<br>Hex |
|----------|----------------|-----------|-------------|---------------------|-----------------------|----------|
| LB306S   | 400            | Steel     | 1/2-13      | 4                   | 1-1/8                 | 0.75     |
| LB308S   | 600            | Steel     | 5/8-11      | 4                   | 1-1/8                 | 0.88     |
| SLB306S  | 400            | Stainless | 1/2-13      | 4                   | 1-1/8                 | 0.75     |
| SLB308S  | 600            | Stainless | 5/8-11      | 4                   | 1-1/8                 | 0.88     |